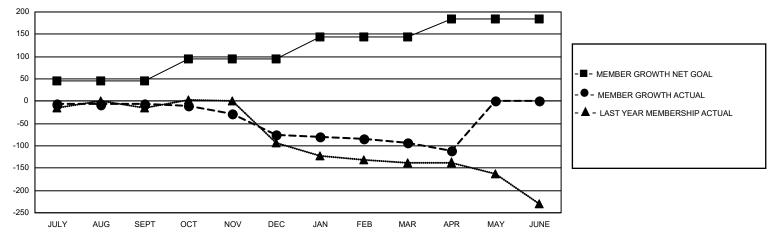

## GOALS AND ACTUAL MEMBERS CUMULATIVE

| DROPPED CLUBS: 4        |           | 59 CLUBS OF 127 ADDED 1 OR MORE | GENDER DISTRIBUTION             |                |     |
|-------------------------|-----------|---------------------------------|---------------------------------|----------------|-----|
|                         |           | NEW MEMBERS                     | MALE                            | 1,815 (62.56%) |     |
| DROPPED MEMBERS         |           |                                 | FEMALE                          | 1,086 (37.44%) |     |
| DECEASED                | 33        | CLICK HERE FOR CUMULATIVE       | TOTAL FAMILY UNIT MEMBERS       |                | 736 |
| CLUB CANCELLED<br>OTHER | 28<br>244 | MEMBERSHIP DATA                 | FAMILY MEMBERS PAYING HALF DUES |                | 376 |
| TOTAL                   | 305       |                                 |                                 |                |     |