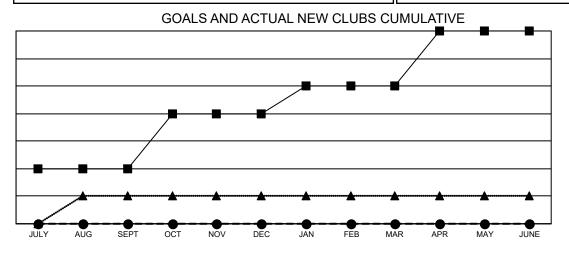

- CURRENT YEAR GOALS FOR NEW CLUBS

- CURRENT YEAR ACTUAL NEW CLUBS

▲ - LAST YEAR ACTUAL NEW CLUBS